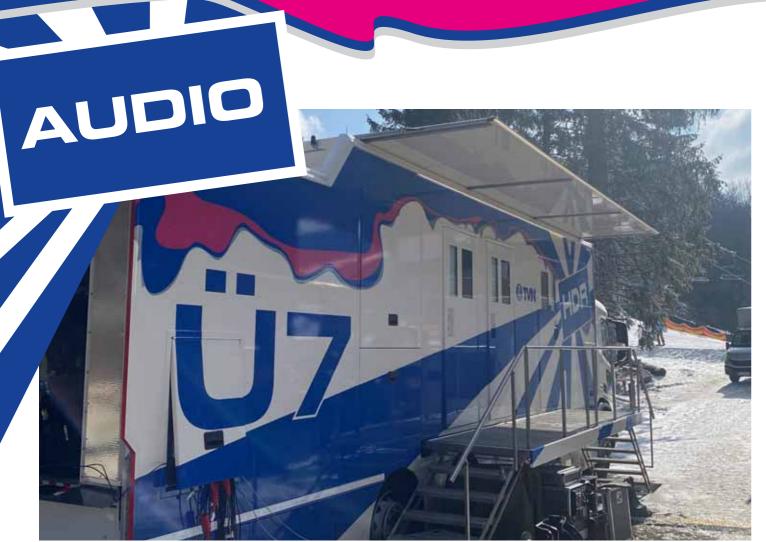

## License plate

» H-TV 277

Length (production state)

» 14,00 m

Width (production state)

**»** 4,50 m