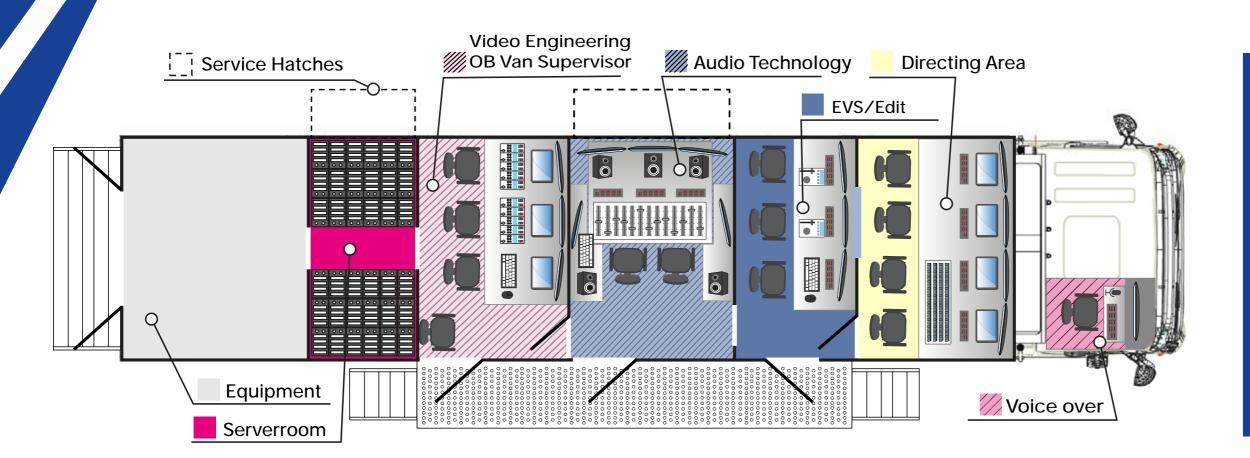

- » 12 cameras plus special cameras
- » compact space concept, integrated satellite uplink technology, 13 workstations and cargo space combined in one vehicle
- » UHD/HDR-capable, state-of-the-art and professional broadcast technology with corresponding redundancies
- » calibrated monitoring option up to Dolby Surround