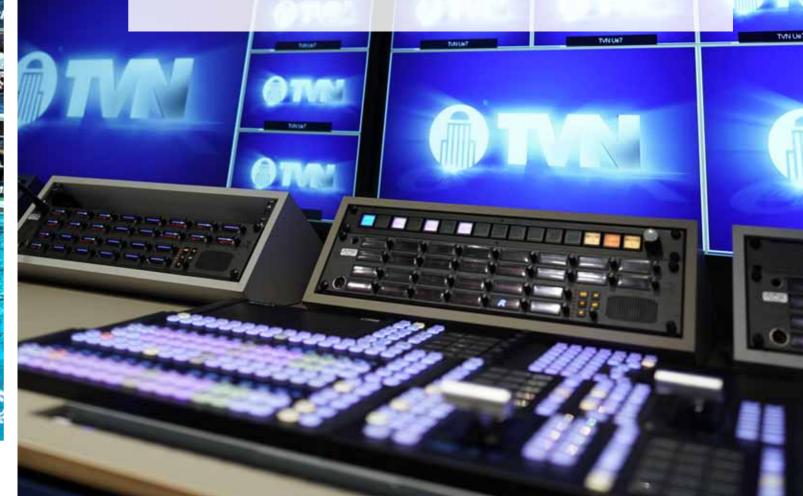

### **Mixer**

» Sony production switcher with up to 24 UHD inputs and 2 levels

### Monitoring

» all monitors and splitter layouts can be freely assigned