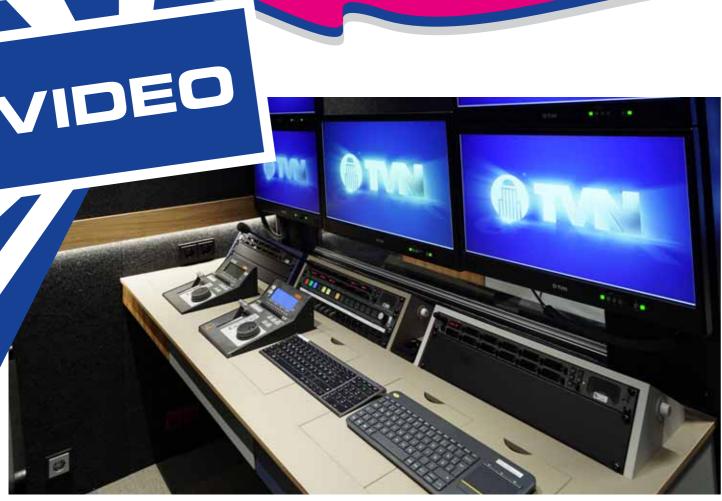

### **Mixer**

» Sony production switcher with up to 24 UHD inputs and 2 levels

### Monitoring

» all monitors and splitter layouts can be freely assigned