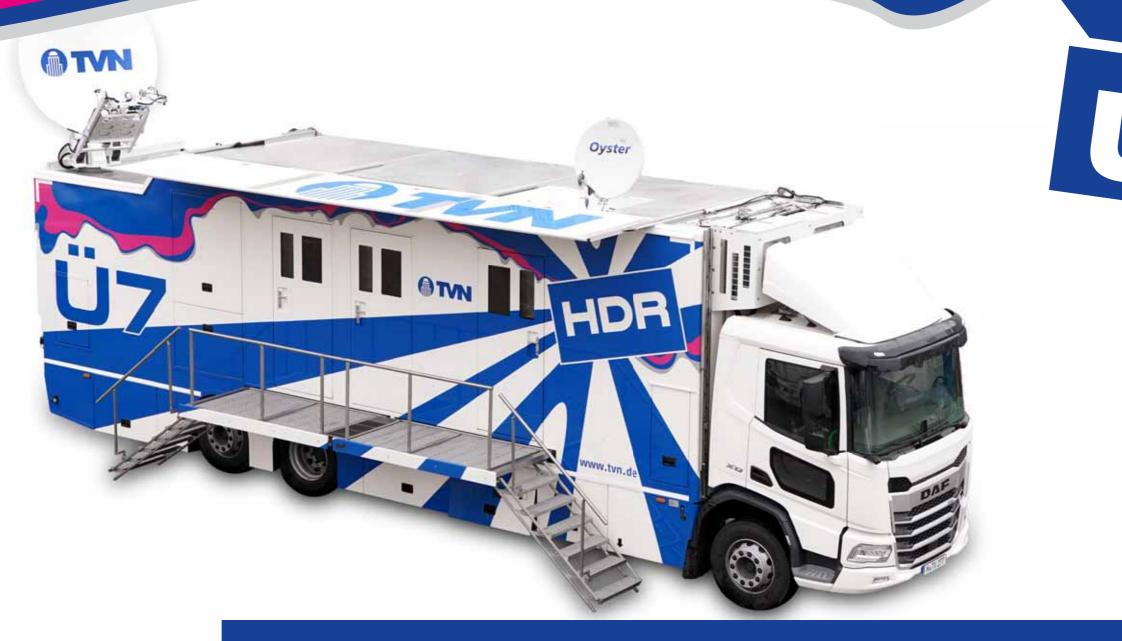

- » 12 cameras plus special cameras
- » compact space concept, integrated satellite uplink technology, 13 workstations and cargo space combined in one vehicle
- » UHD/HDR-capable, state-of-the-art and professional broadcast technology with corresponding redundancies
- » calibrated monitoring option up to Dolby Surround

## License plate

» H-TV 277

Length (production state)

» 14,00 m

Width (production state)

**»** 4,50 m